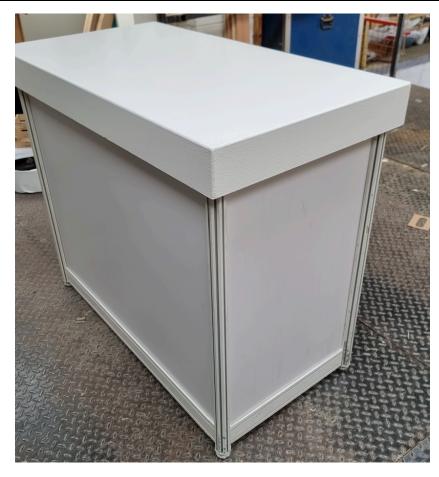

#### Please include, in all inquiries:

- DattoCon2023
- Company name
- Contact information

**Desk Option 1 - 1 METRE DESK FOR 3 METRE WALLS.** 

Desk Option 2 - 800 WIDE LOCKABLE COUNTER FOR 1 METRE DISPLAY

DESK OPTION 1 DESK OPTION 2 —1M——— YOUR LOGO HERE YOUR LOGO HERE

| Venue: | Convention Center Dublin |
|--------|--------------------------|
| Room:  | Exhibit Hall             |
| Date:  | 5/8/23                   |
| Client | dattoC□N 2023            |
| Job #: | 2585                     |
| (P)    | DESKS                    |