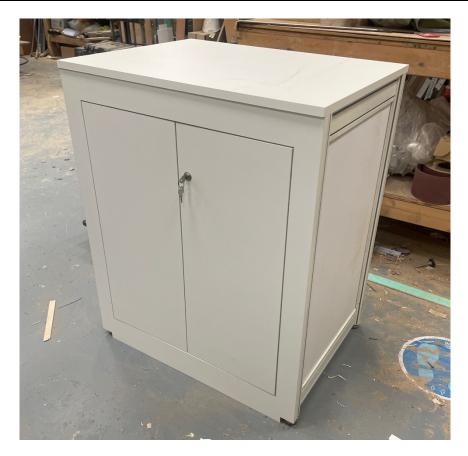

#### Please include, in all inquiries:

- DattoCon2023
- Company name
- Contact information

**Desk Option 1 - 1 METRE DESK FOR 3 METRE WALLS.** 

Desk Option 2 - 800 WIDE LOCKABLE COUNTER FOR 1 METRE DISPLAY

DESK OPTION 1 DESK OPTION 2 —1M——— YOUR LOGO HERE YOUR LOGO HERE

| Venue: | Convention Center Dublin |
|--------|--------------------------|
| Room:  | Exhibit Hall             |
| Date:  | 5/8/23                   |
| Client | dattoC□N 2023            |
| Job #: | 2585                     |
| (P)    | DESKS                    |