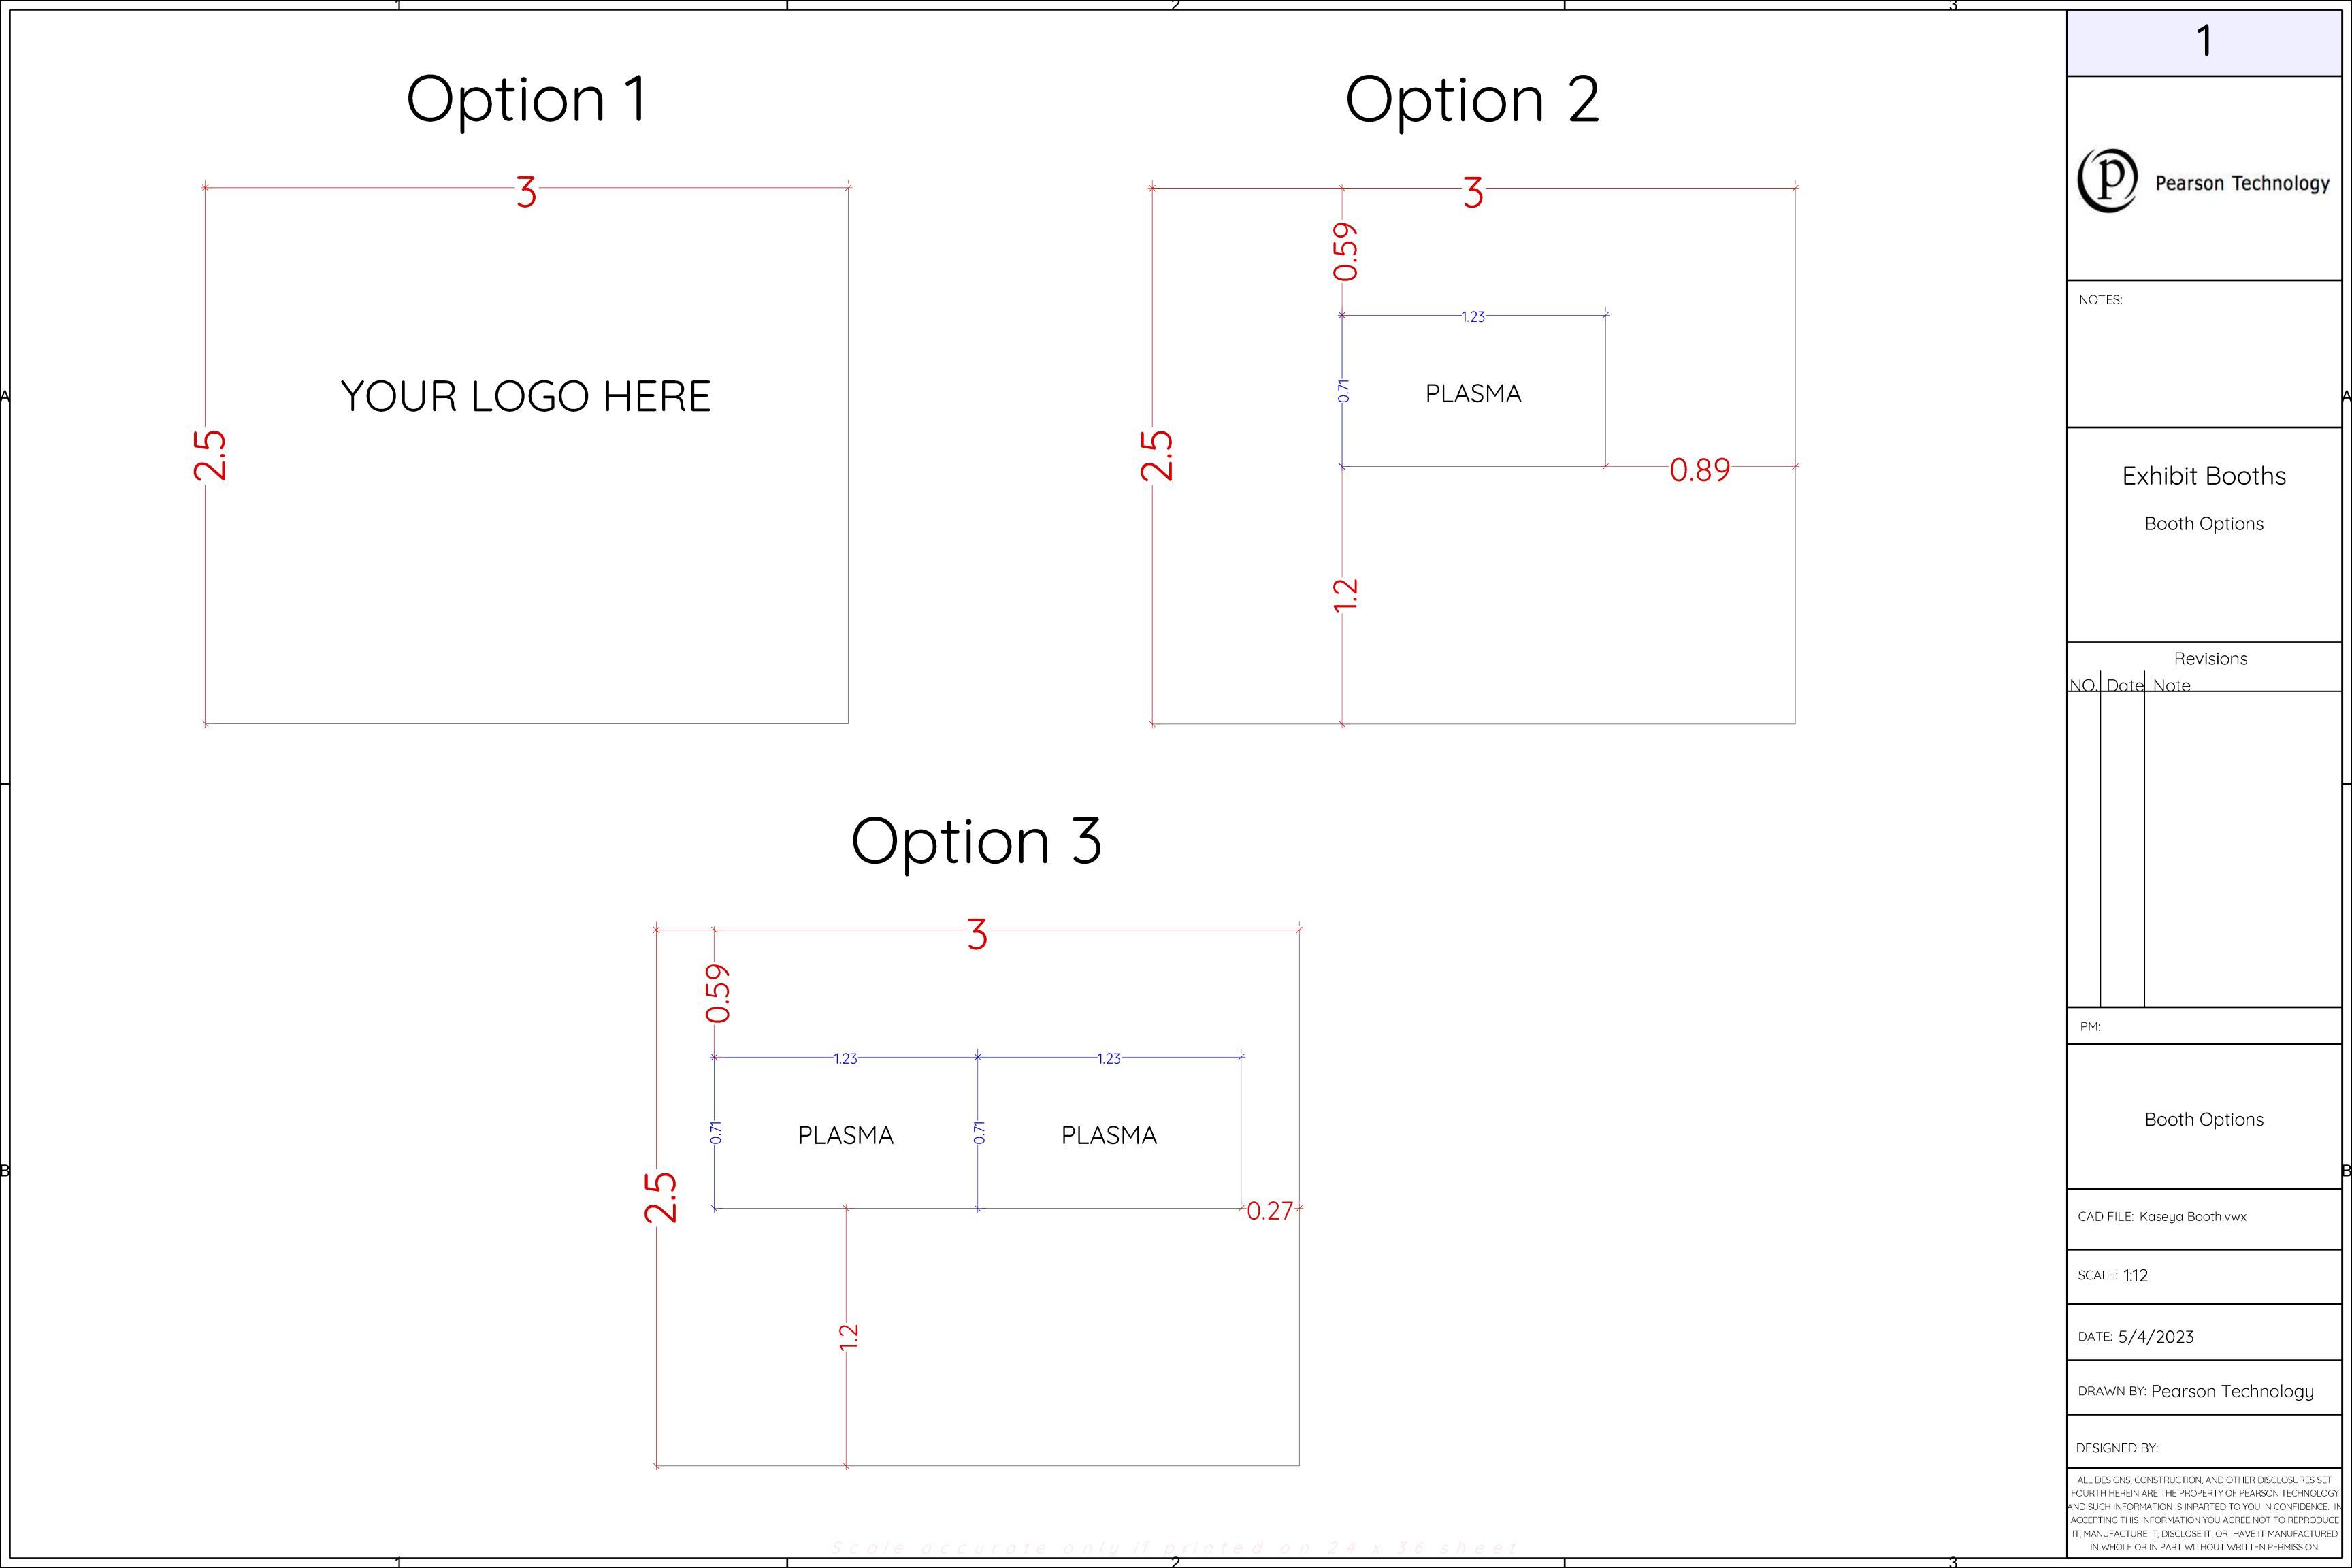

#### Please include, in all inquiries:

- DattoCon2023
- Company name
- Contact information

**Desk Option 1 - 1 METRE DESK FOR 3 METRE WALLS.** 

Desk Option 2 - 800 WIDE LOCKABLE COUNTER FOR 1 METRE DISPLAY

DESK OPTION 1 DESK OPTION 2 —1M——— YOUR LOGO HERE YOUR LOGO HERE

| Venue: | Convention Center Dublin |
|--------|--------------------------|
| Room:  | Exhibit Hall             |
| Date:  | 5/8/23                   |
| Client | dattoC□N 2023            |
| Job #: | 2585                     |
| (P)    | DESKS                    |